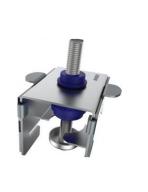

## **ACOUSTIC HANGER**

Series: F/RAPID/FM-60

- Can turn into connector by removing polymer body.
- Tested to acoustic standard ISO 10846-1\*.
- Locking configuration holds structure in place in event of fire.
- It can be slide along the metal channel to exact fixing point.
- The 1.5mm thickness provides more security than regular connectors.
- Optimal load: 3kg to 45kg per mount.
- Suited for acoustic ceilings with 60mm profile such as TC60, RIFI 60, MAESTRA 60/27.

## **MATERIAL**

- Polymer Body: Kraiburg TPE

Metal structure: Galvanised steel Dx54d + Z140
Bowl shaped leveller: Galvanised steel Dx54d + Z140

| Part Number        | Colour | Thread Size | Weight Range per mount (Kg) | TPE Properties |
|--------------------|--------|-------------|-----------------------------|----------------|
| F-RAPID/FM-60-VDS2 | Green  | M6, M8      | 3 ~ 25                      | <u>PDF</u>     |
| F-RAPID/FM-60-ADS2 | Blue   | M6, M8      | 20 ~ 45                     | <u>PDF</u>     |